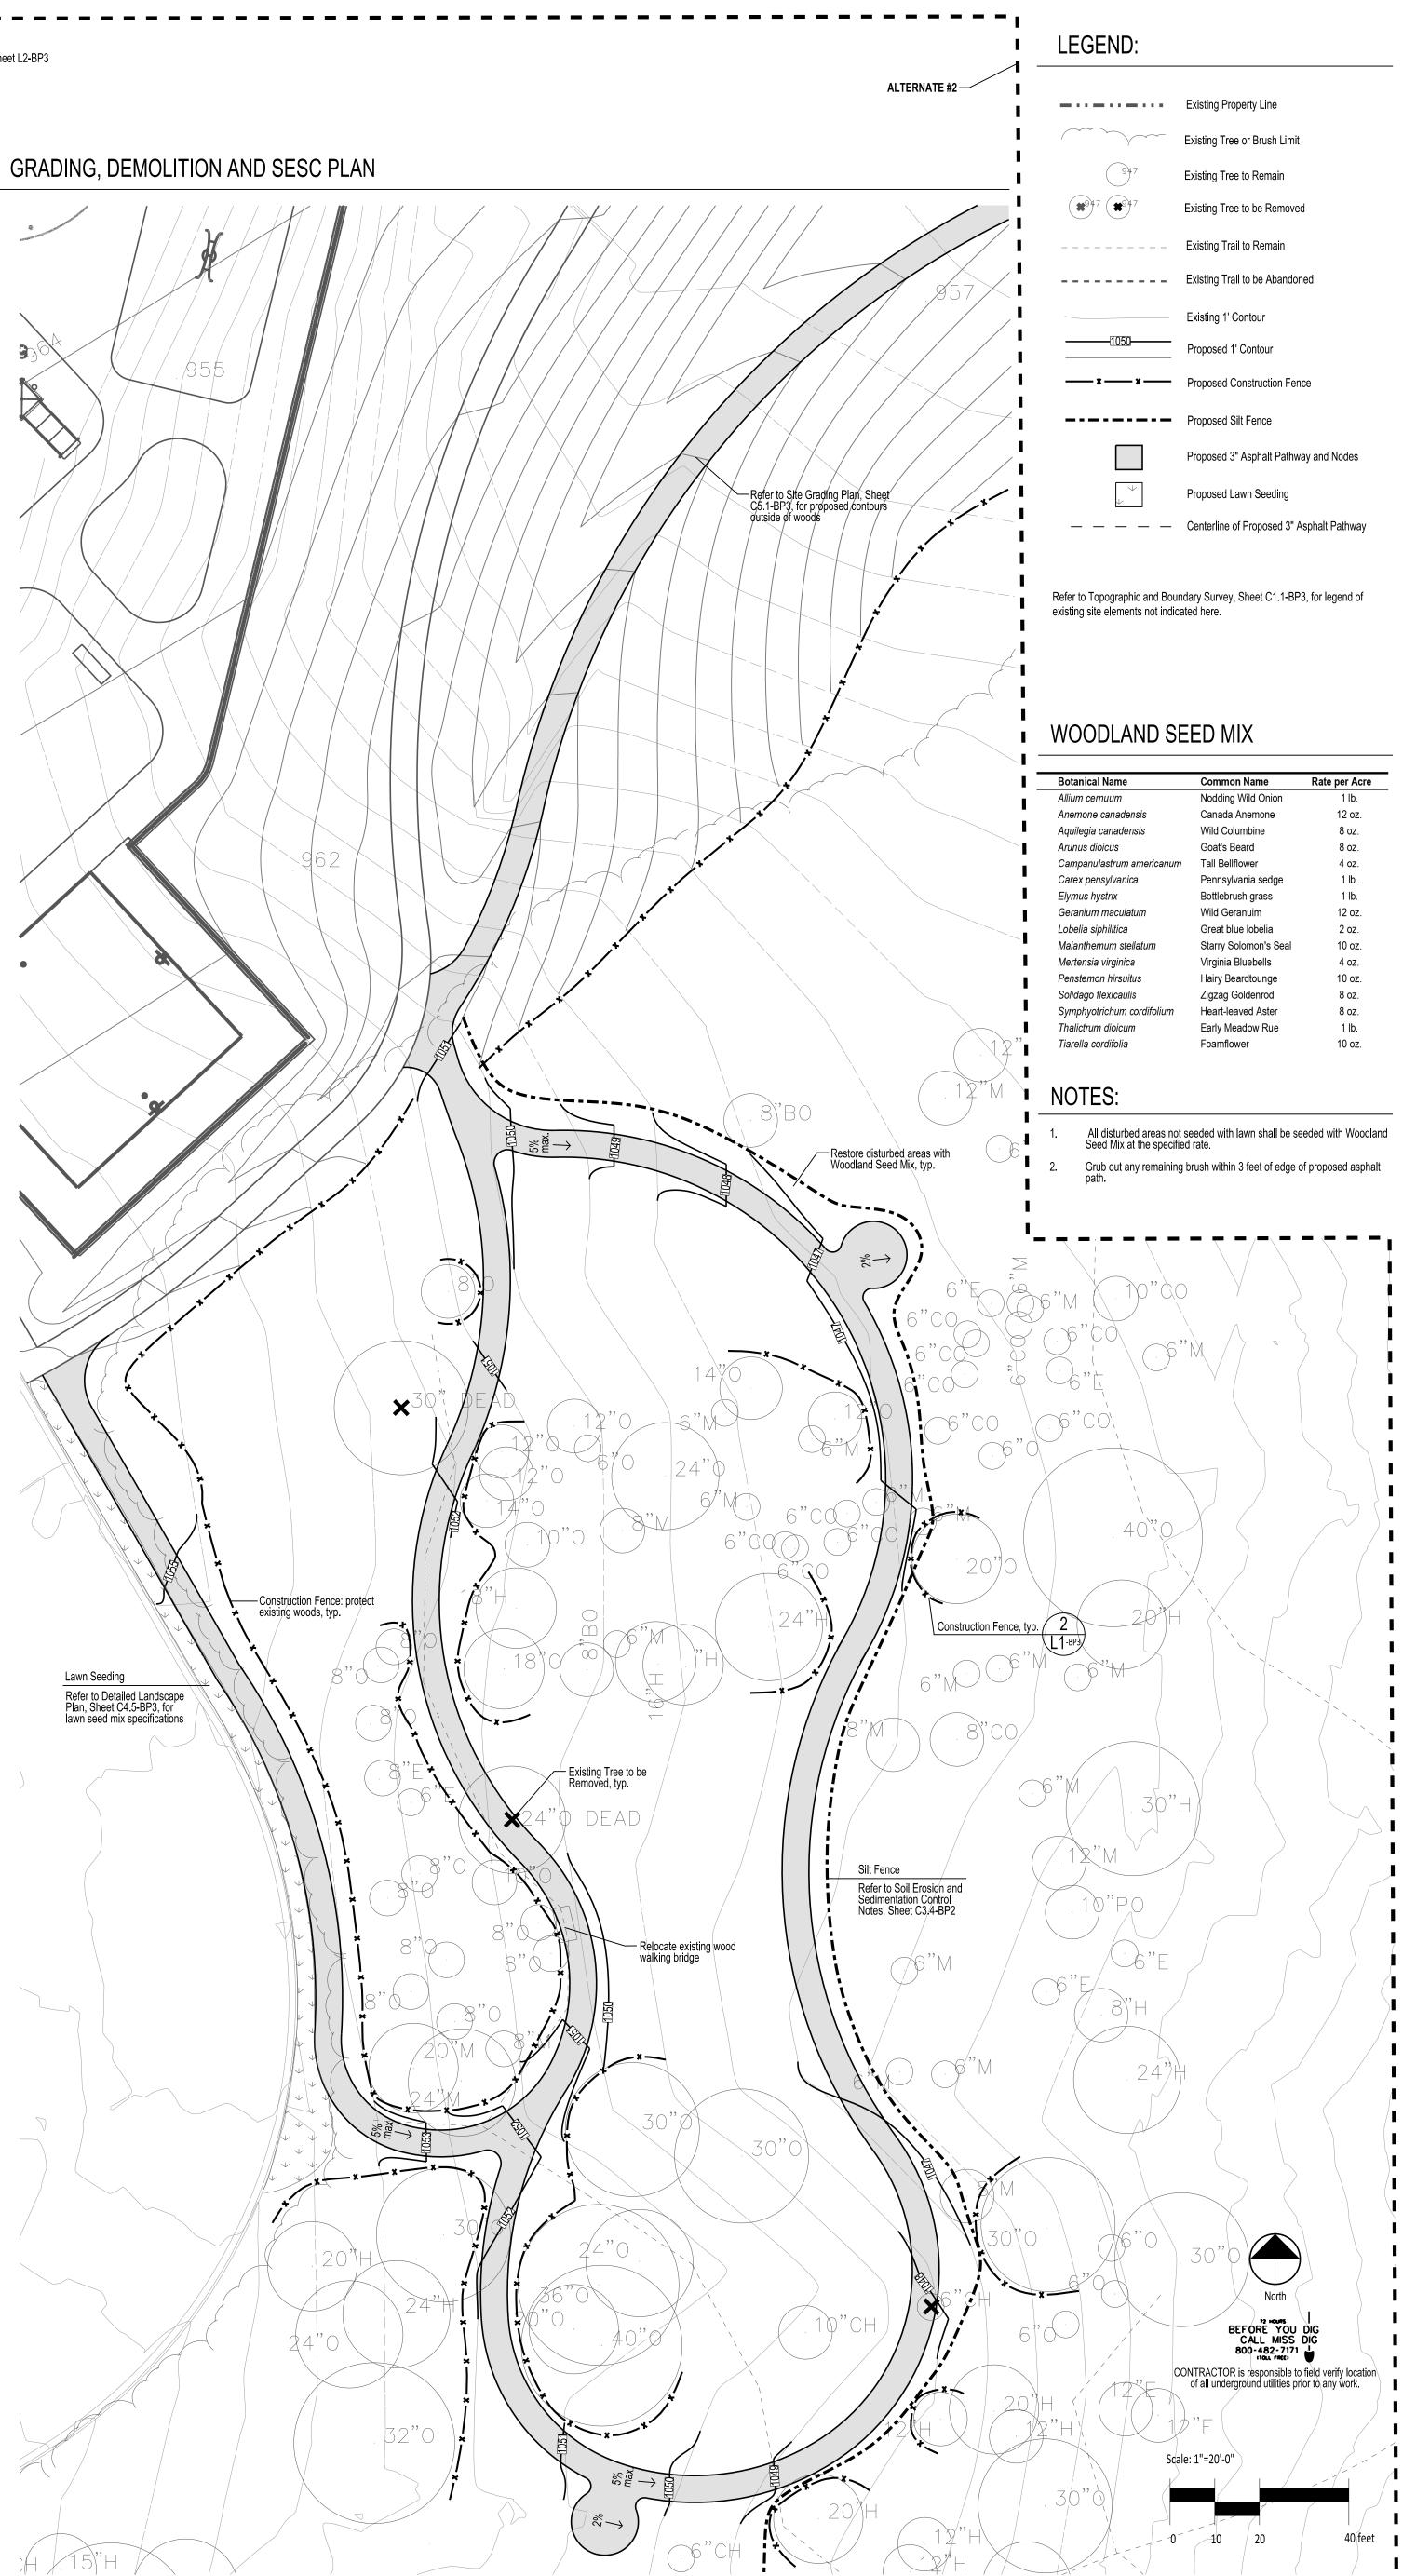

# LEGEND:

Refer to Topographic and Boundary Survey, Sheet C1.1-BP3, for legend of existing site elements not indicated here.

2 Construction fence

#### ALTERNATE #2