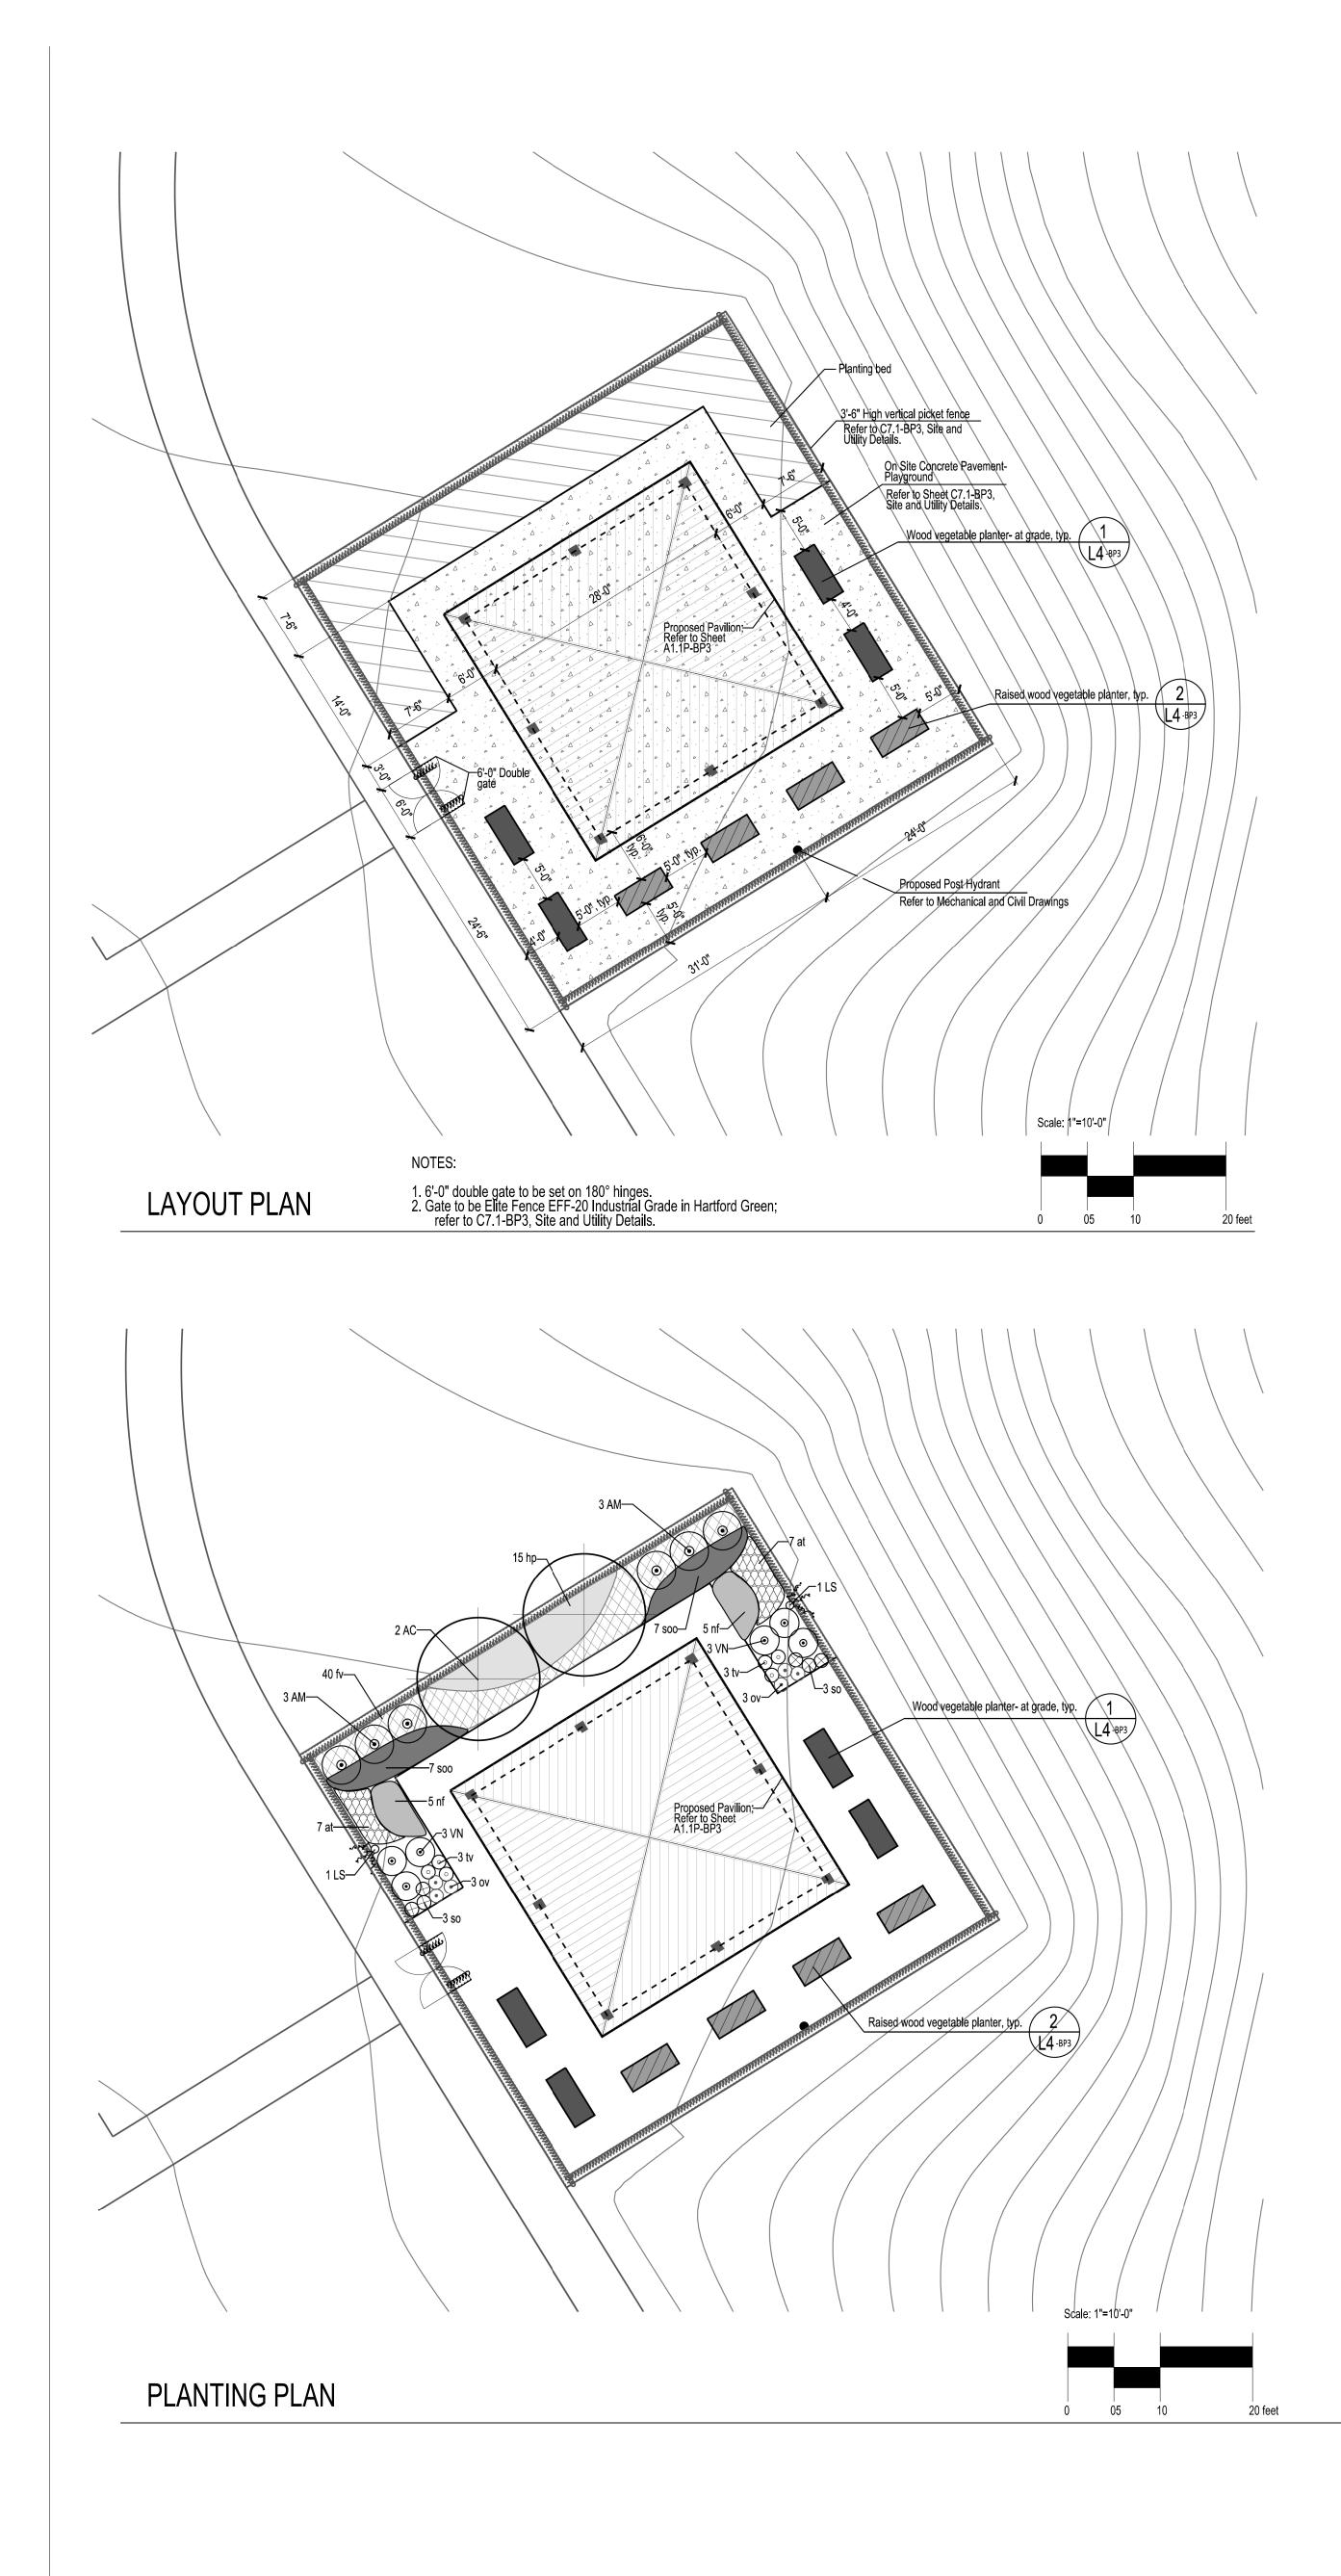

## PLANT SCHEDULE

| Trees a | and Shru | bs                     |                     |          |          |          |
|---------|----------|------------------------|---------------------|----------|----------|----------|
| Key     | Qty      | Botanical Name         | Common Name         | Spacing  | Size     | Comments |
| CO      | 1        | Celtis occidentalis    | Hackberry           | as shown | 2" cal.  |          |
| CR      | 10       | Cornus racemosa        | Gray Dogwood        | 60" o.c. | #5       |          |
| GD      | 1        | Gymnocladus dioicus    | Kentucky Coffeetree | as shown | 2" cal.  |          |
| HV      | 20       | Hamamelis virginiana   | Witch-hazel         | 60" o.c. | #5       |          |
| LT      | 1        | Liriodendron tulipfera | Tulip Tree          | as shown | 2" cal.  |          |
| PA      | 7        | Picea abies            | Norway Spruce       | as shown | 6-7' B&B |          |
| QM      | 1        | Quercus macrocarpa     | Bur Oak             | as shown | 2" cal.  |          |
| RA      | 10       | Rhus aromatica         | Fragrant Sumac      | as shown | #5       |          |
| TA      | 2        | Tilia americana        | Basswood            | as shown | 2" cal.  |          |

■ |BP: -0+00.00

ALTERNATE #2-

Beginning Point Diameter End Point Point of Compound Curve Point of Reverse Curve Point of Tangent Radius

| Key                                                     | Qty                              | Botanical Name                                                                                                          | Common Name                                                                       | Spacing                                                              | Size                                      | Comments                     |
|---------------------------------------------------------|----------------------------------|-------------------------------------------------------------------------------------------------------------------------|-----------------------------------------------------------------------------------|----------------------------------------------------------------------|-------------------------------------------|------------------------------|
| AC                                                      | 2                                | Amelanchier canadensis 'Autumn Brilliance'                                                                              | Autumn Brilliance Serviceberry                                                    | as shown                                                             | 5-6' B&B                                  | Tree Form                    |
| AM                                                      | 6                                | Aronia melanocarpa 'Viking'                                                                                             | Viking Black Chokeberry                                                           | 48" o.c.                                                             | #3                                        |                              |
| VN                                                      | 6                                | Vaccinium 'North Country'                                                                                               | North Country Blueberry                                                           | 36" o.c.                                                             | #3                                        |                              |
| Vines                                                   |                                  |                                                                                                                         |                                                                                   |                                                                      |                                           |                              |
| Key                                                     | Qty                              | Botanical Name                                                                                                          | Common Name                                                                       | Spacing                                                              | Size                                      | Comments                     |
| LS                                                      | 2                                | Lonicera sempervirens 'Major Wheeler'                                                                                   | Major Wheeler Honeysuckle                                                         | as shown                                                             | #1                                        |                              |
|                                                         |                                  |                                                                                                                         |                                                                                   |                                                                      |                                           |                              |
|                                                         |                                  | Botanical Name                                                                                                          | Common Name                                                                       | Spacing                                                              | Size                                      | Comments                     |
| Key                                                     | nials<br>Qty<br>14               | Botanical Name<br>Asclepia tuberosa                                                                                     | Common Name<br>Butterfly Milkweed                                                 | Spacing<br>18" o.c.                                                  | Size<br>#1                                | Comments                     |
| Key<br>at                                               | Qty                              |                                                                                                                         |                                                                                   |                                                                      |                                           | Comments                     |
| Key<br>at<br>fv                                         | Qty<br>14                        | Asclepia tuberosa                                                                                                       | Butterfly Milkweed                                                                | 18" o.c.                                                             | #1                                        |                              |
| Key<br>at<br>fv<br>hp                                   | Qty<br>14<br>40                  | Asclepia tuberosa<br>Fragaria virginiana                                                                                | Butterfly Milkweed<br>Wild Strawberry                                             | 18" o.c.<br>24" o.c.                                                 | #1<br>native plug                         |                              |
| Key<br>at<br>fv<br>hp<br>nf                             | Qty<br>14<br>40<br>15            | Asclepia tuberosa<br>Fragaria virginiana<br>Hosta plantaginea                                                           | Butterfly Milkweed<br>Wild Strawberry<br>Hosta                                    | 18" o.c.<br>24" o.c.<br>24" o.c.                                     | #1<br>native plug<br>#1                   |                              |
| Key<br>at<br>fv<br>hp<br>nf<br>ov                       | Qty<br>14<br>40<br>15<br>10      | Asclepia tuberosa<br>Fragaria virginiana<br>Hosta plantaginea<br>Nepeta x. faassenii 'Walker's Low'                     | Butterfly Milkweed<br>Wild Strawberry<br>Hosta<br>Walker's Low Catmint            | 18" o.c.<br>24" o.c.<br>24" o.c.<br>24" o.c.<br>24" o.c.             | #1<br>native plug<br>#1<br>#1             |                              |
| Peren<br>Key<br>at<br>fv<br>hp<br>nf<br>ov<br>so<br>soo | Qty<br>14<br>40<br>15<br>10<br>6 | Asclepia tuberosa<br>Fragaria virginiana<br>Hosta plantaginea<br>Nepeta x. faassenii 'Walker's Low'<br>Origanum vulgare | Butterfly Milkweed<br>Wild Strawberry<br>Hosta<br>Walker's Low Catmint<br>Oregano | 18" o.c.<br>24" o.c.<br>24" o.c.<br>24" o.c.<br>24" o.c.<br>18" o.c. | #1<br>native plug<br>#1<br>#1<br>4" cont. | Comments<br>straight species |

# LEGEND:

1. See specifications for "Vegtrug" Raised Wood Vegetable Planter. 2. "Vegtrug" Raised Wood Vegetable Planter available from Eartheasy.com