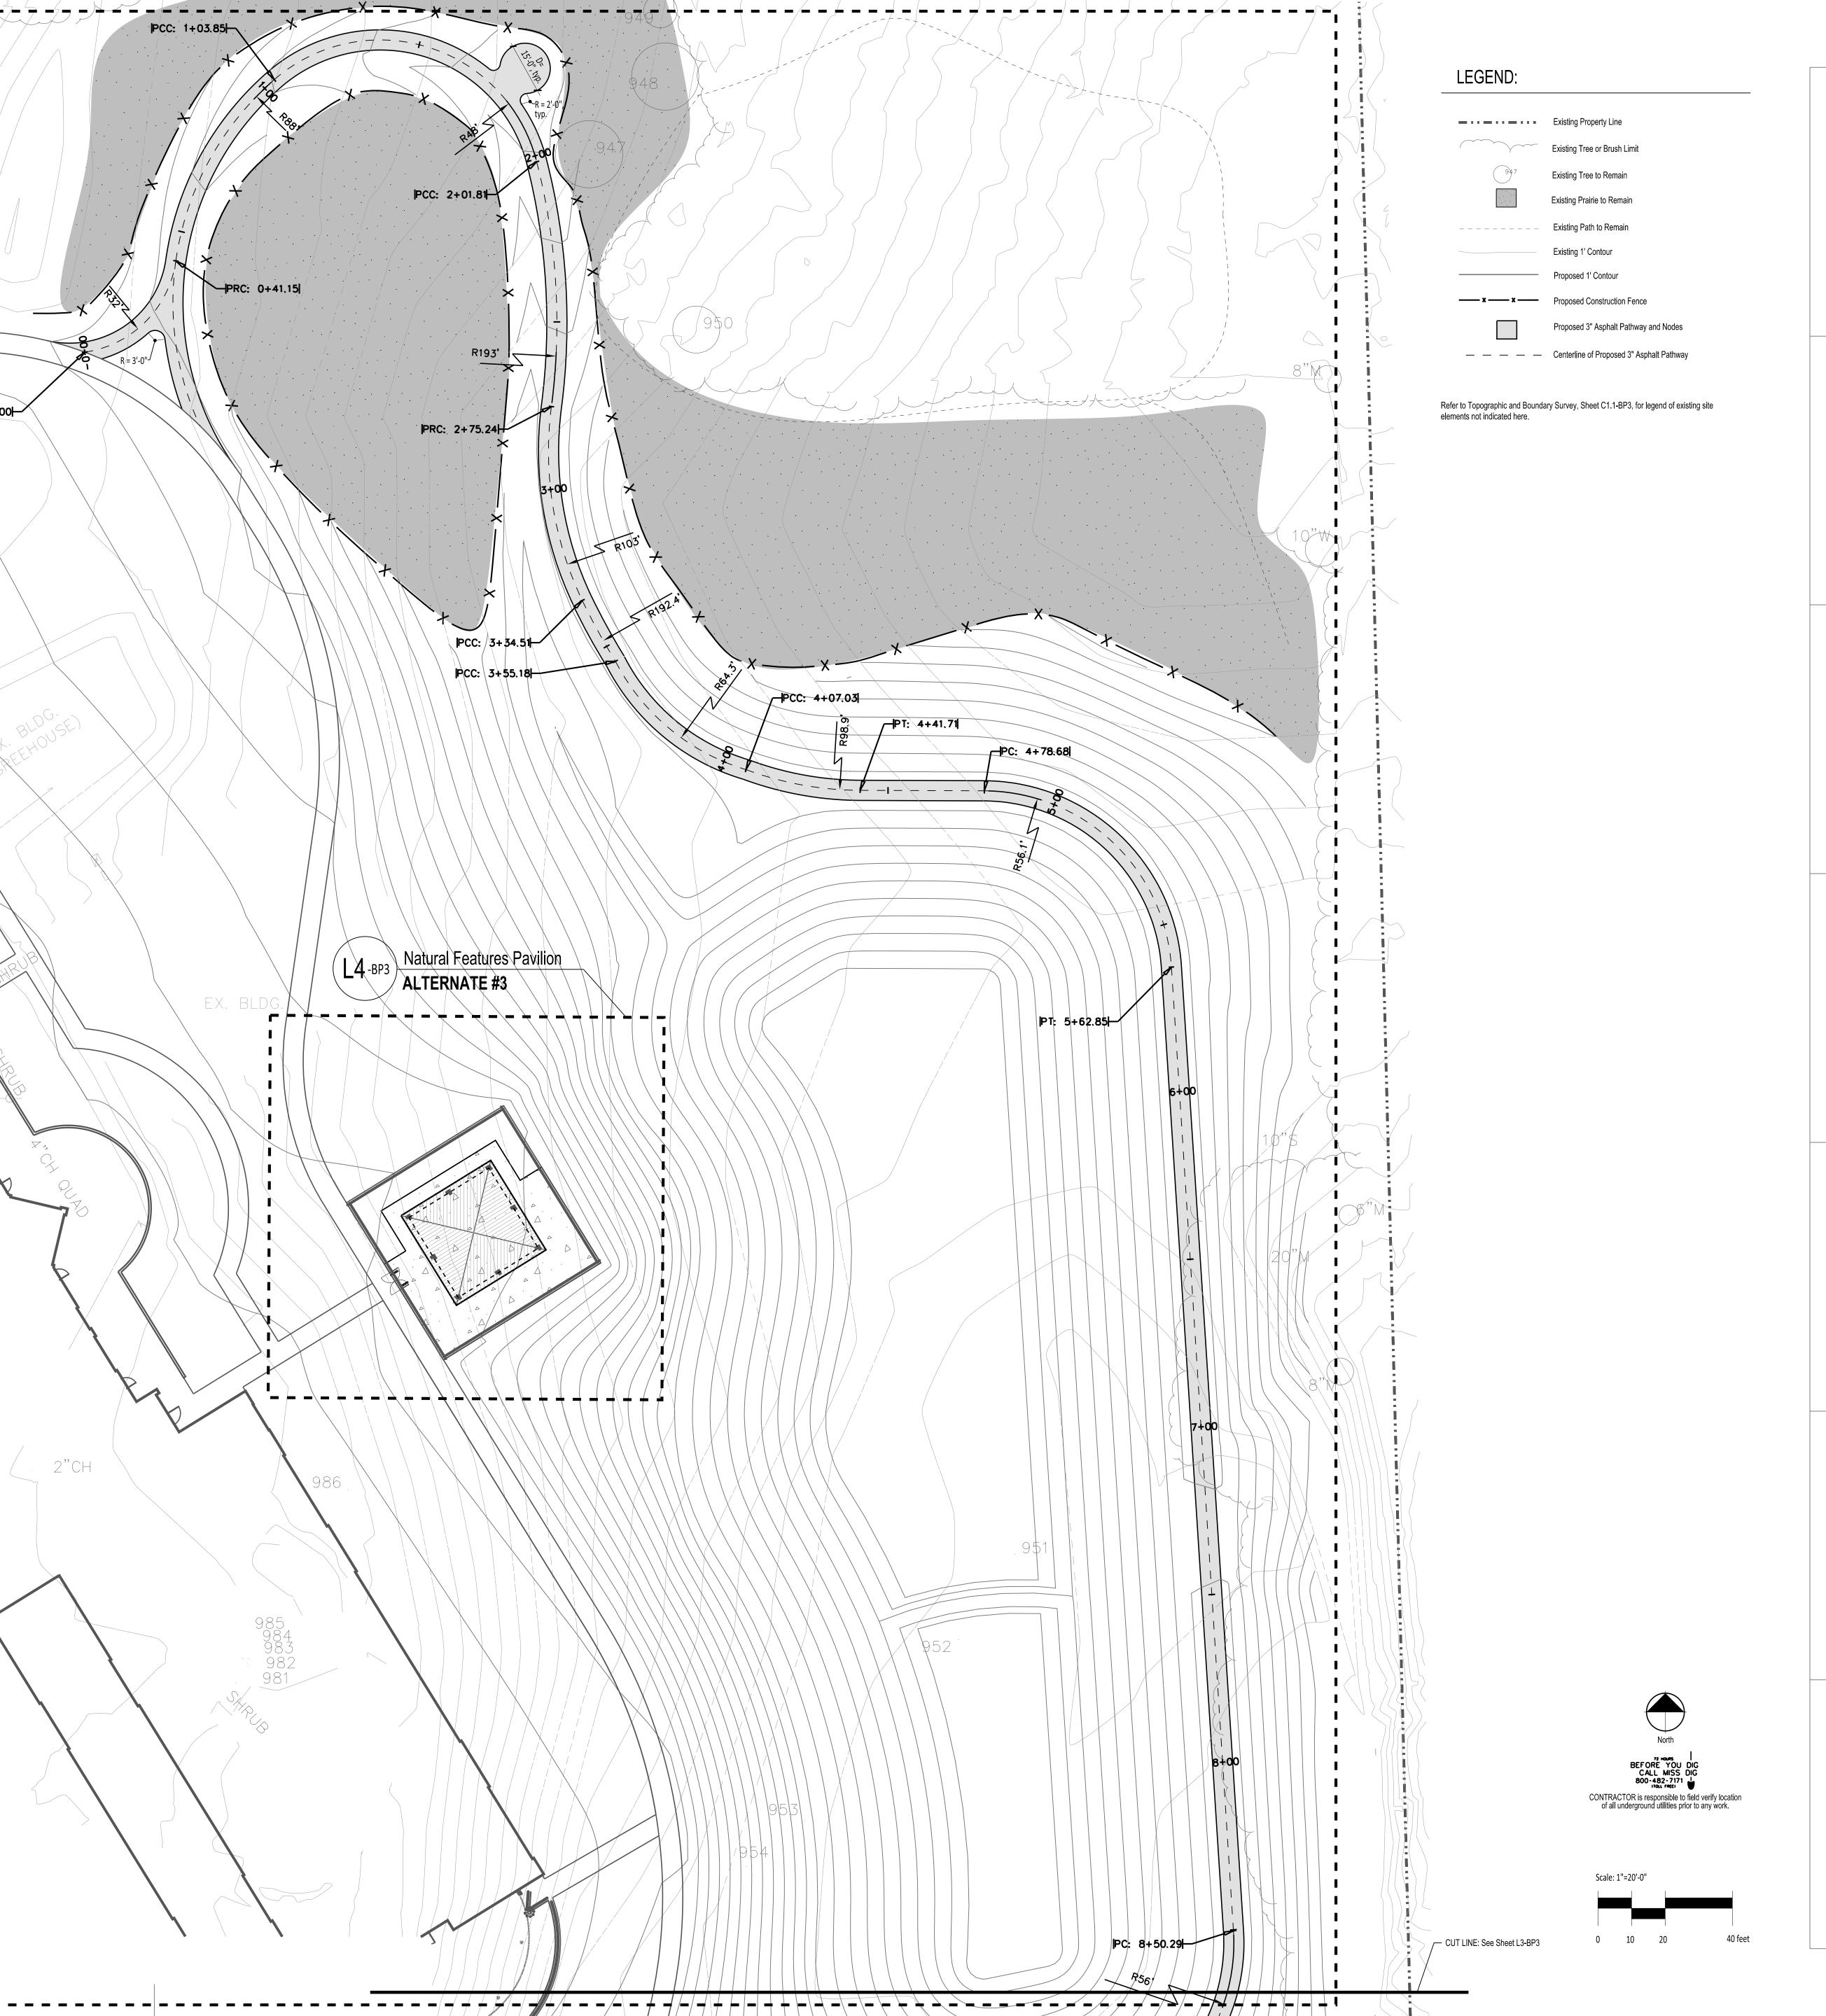

# LEGEND:

Refer to Topographic and Boundary Survey, Sheet C1.1-BP3, for legend of existing site elements not indicated here.

2 Construction fence

## STATIONING NOTES

 Any discrepancies between dimensioned layout and actual field conditions shall be immediately brought to the attention of the landscape architect. The contractor shall assume full responsibility for all necessary revisions due to failure to give such notification.