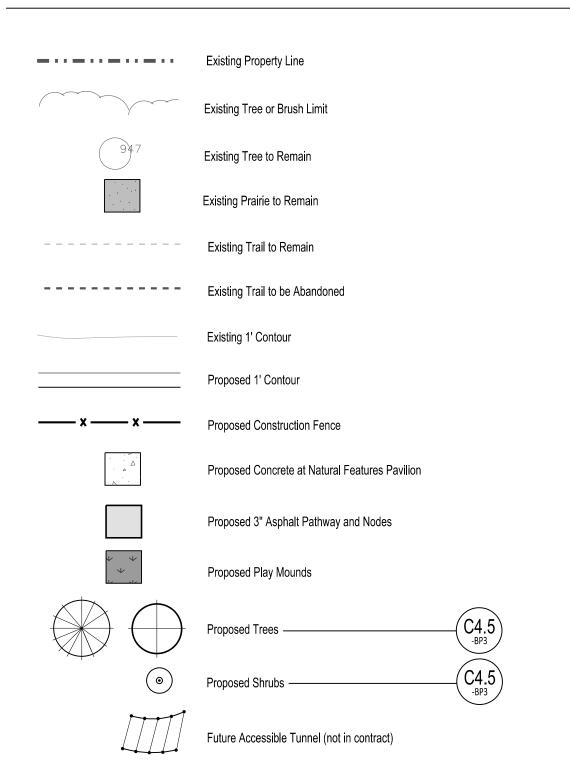

# LEGEND:

Refer to Topographic and Boundary Survey, Sheet C1.1-BP3, for legend of existing site elements not indicated here.

2 Construction fence