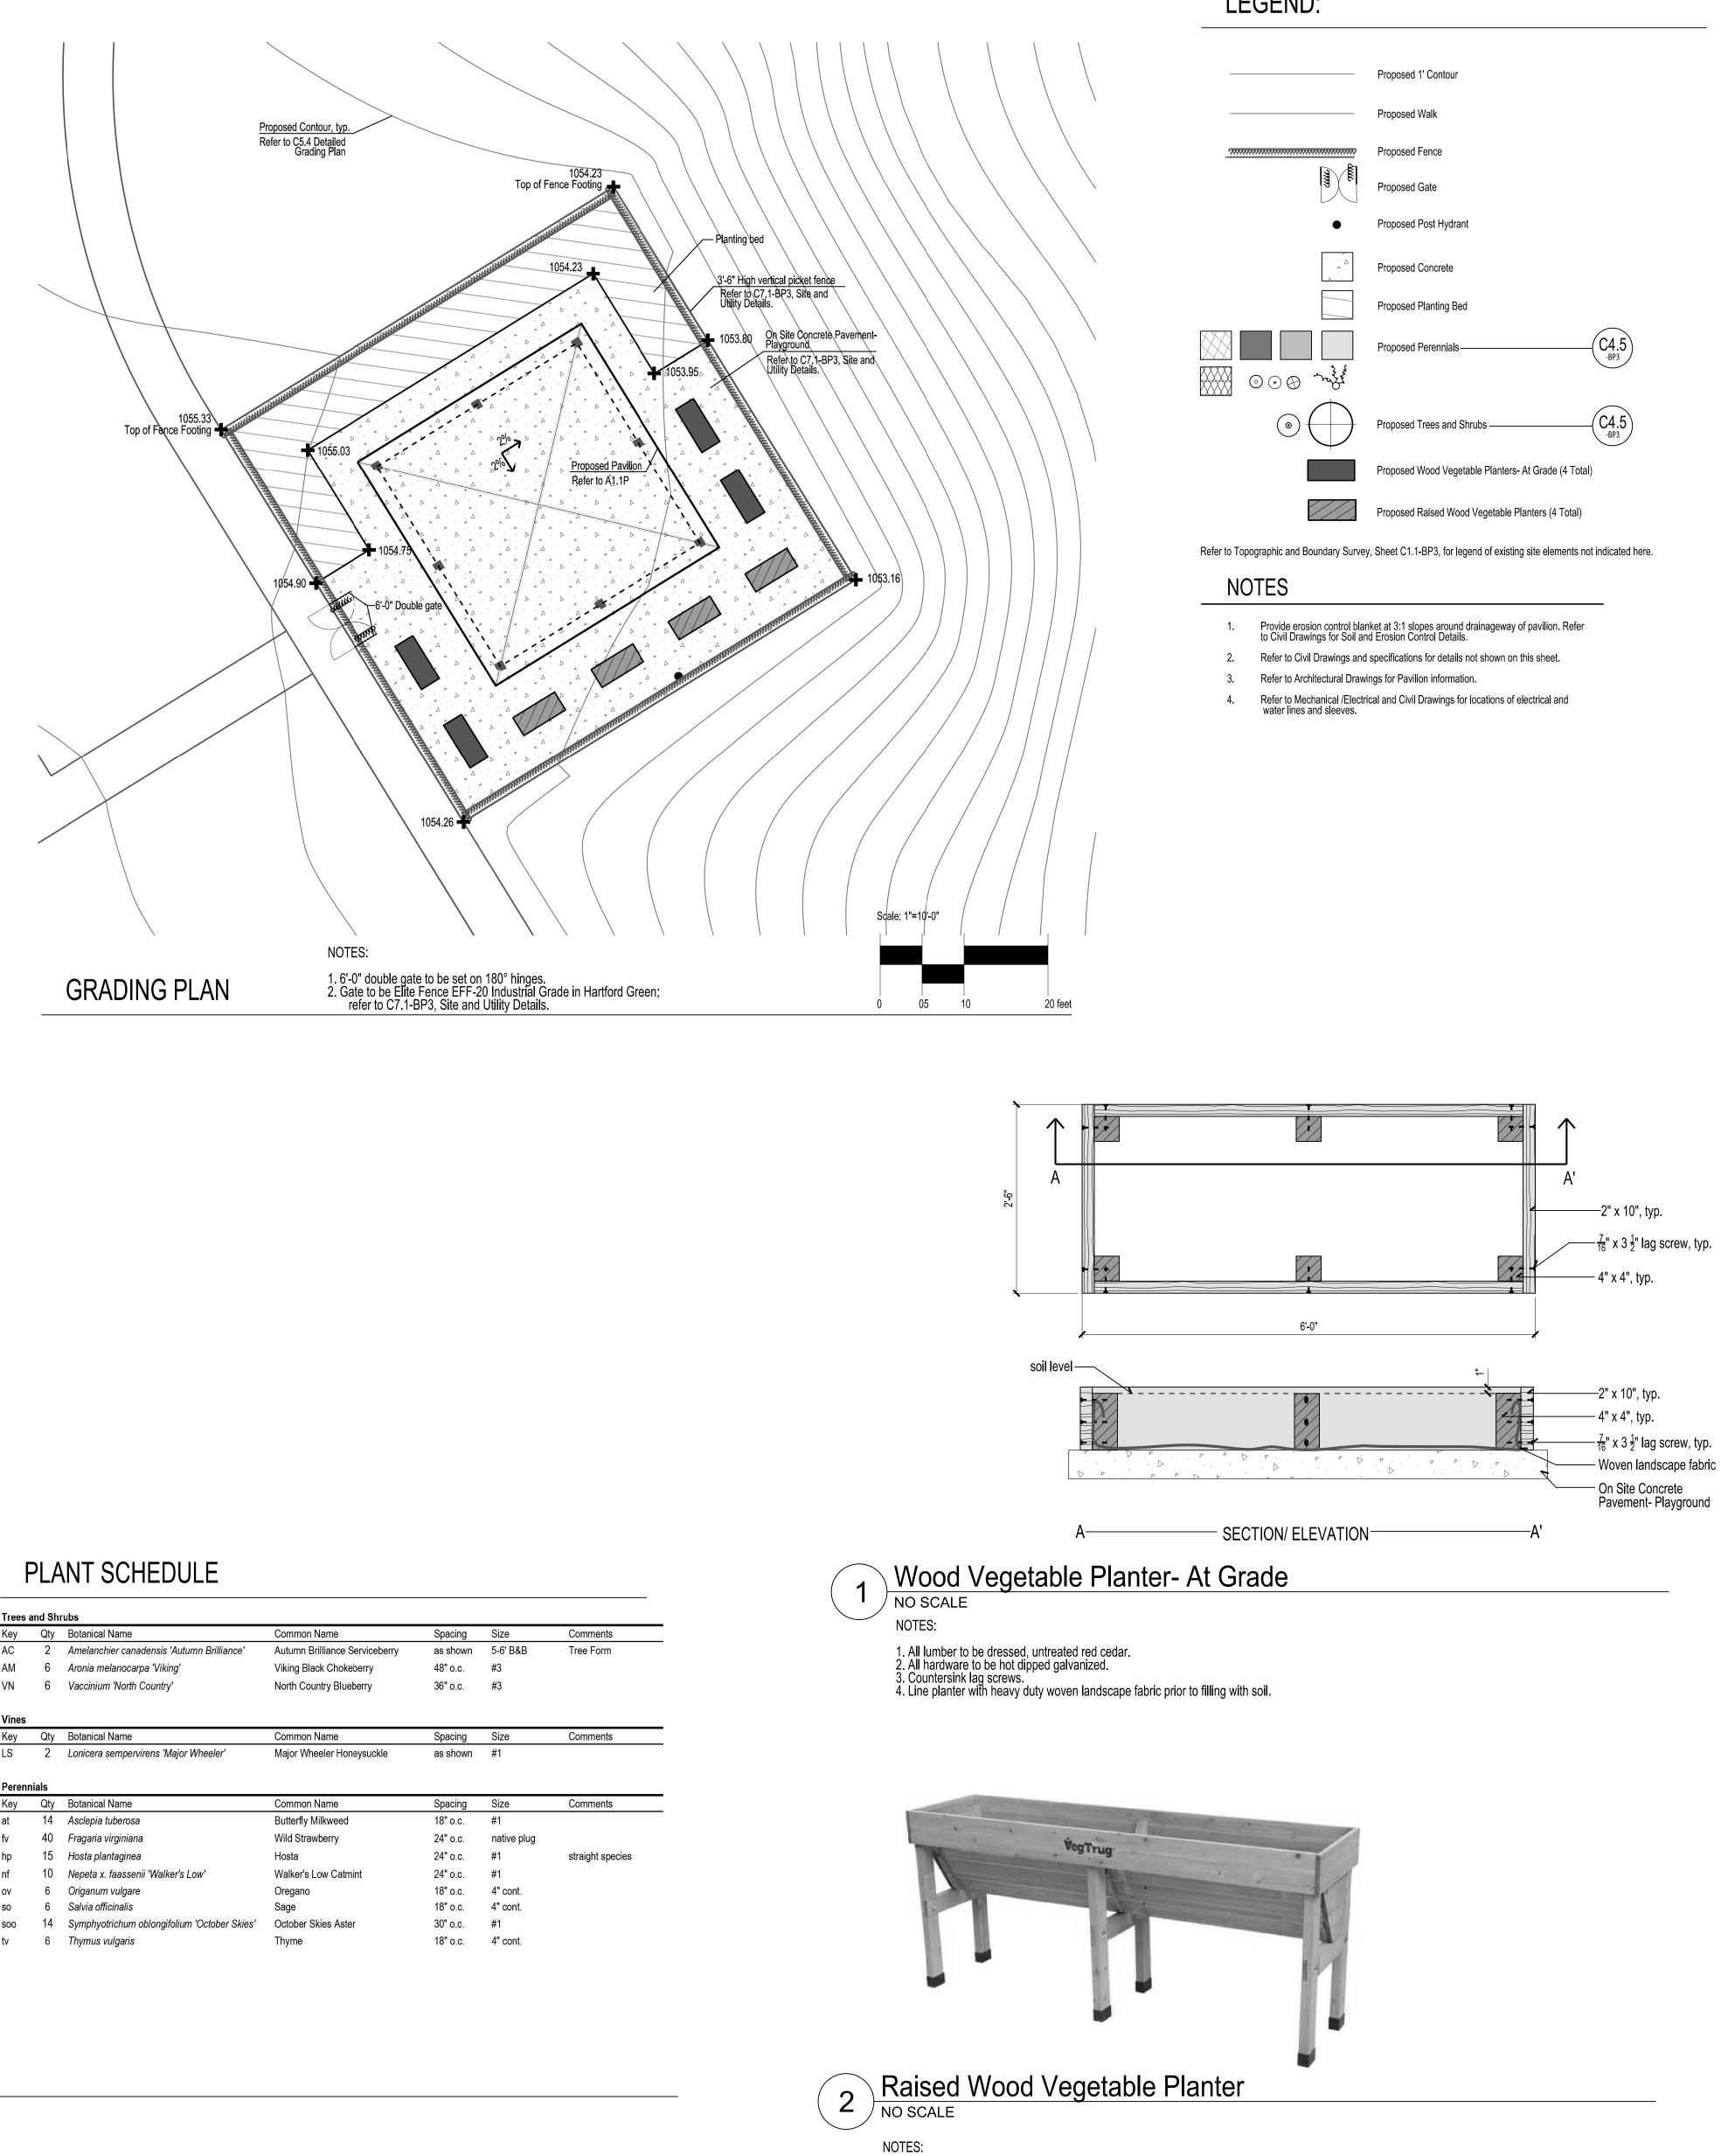

## PLANT SCHEDULE

| Trees a | and Shru | bs                     |                     |          |          |          |
|---------|----------|------------------------|---------------------|----------|----------|----------|
| Key     | Qty      | Botanical Name         | Common Name         | Spacing  | Size     | Comments |
| CO      | 1        | Celtis occidentalis    | Hackberry           | as shown | 2" cal.  |          |
| CR      | 10       | Cornus racemosa        | Gray Dogwood        | 60" o.c. | #5       |          |
| GD      | 1        | Gymnocladus dioicus    | Kentucky Coffeetree | as shown | 2" cal.  |          |
| HV      | 20       | Hamamelis virginiana   | Witch-hazel         | 60" o.c. | #5       |          |
| LT      | 1        | Liriodendron tulipfera | Tulip Tree          | as shown | 2" cal.  |          |
| PA      | 7        | Picea abies            | Norway Spruce       | as shown | 6-7' B&B |          |
| QM      | 1        | Quercus macrocarpa     | Bur Oak             | as shown | 2" cal.  |          |
| RA      | 10       | Rhus aromatica         | Fragrant Sumac      | as shown | #5       |          |
| TA      | 2        | Tilia americana        | Basswood            | as shown | 2" cal.  |          |

■ |BP: -0+00.00

ALTERNATE #2-

Beginning Point Diameter End Point Point of Compound Curve Point of Reverse Curve Point of Tangent Radius

| Key                                                     | Qty                              | Botanical Name                                                                                                          | Common Name                                                                       | Spacing                                                              | Size                                      | Comments                     |
|---------------------------------------------------------|----------------------------------|-------------------------------------------------------------------------------------------------------------------------|-----------------------------------------------------------------------------------|----------------------------------------------------------------------|-------------------------------------------|------------------------------|
| AC                                                      | 2                                | Amelanchier canadensis 'Autumn Brilliance'                                                                              | Autumn Brilliance Serviceberry                                                    | as shown                                                             | 5-6' B&B                                  | Tree Form                    |
| AM                                                      | 6                                | Aronia melanocarpa 'Viking'                                                                                             | Viking Black Chokeberry                                                           | 48" o.c.                                                             | #3                                        |                              |
| VN                                                      | 6                                | Vaccinium 'North Country'                                                                                               | North Country Blueberry                                                           | 36" o.c.                                                             | #3                                        |                              |
| Vines                                                   |                                  |                                                                                                                         |                                                                                   |                                                                      |                                           |                              |
| Key                                                     | Qty                              | Botanical Name                                                                                                          | Common Name                                                                       | Spacing                                                              | Size                                      | Comments                     |
| LS                                                      | 2                                | Lonicera sempervirens 'Major Wheeler'                                                                                   | Major Wheeler Honeysuckle                                                         | as shown                                                             | #1                                        |                              |
|                                                         |                                  |                                                                                                                         |                                                                                   |                                                                      |                                           |                              |
|                                                         |                                  | Botanical Name                                                                                                          | Common Name                                                                       | Spacing                                                              | Size                                      | Comments                     |
| Key                                                     | nials<br>Qty<br>14               | Botanical Name<br>Asclepia tuberosa                                                                                     | Common Name<br>Butterfly Milkweed                                                 | Spacing<br>18" o.c.                                                  | Size<br>#1                                | Comments                     |
| Key<br>at                                               | Qty                              |                                                                                                                         |                                                                                   |                                                                      |                                           | Comments                     |
| Key<br>at<br>fv                                         | Qty<br>14                        | Asclepia tuberosa                                                                                                       | Butterfly Milkweed                                                                | 18" o.c.                                                             | #1                                        |                              |
| Key<br>at<br>fv<br>hp                                   | Qty<br>14<br>40                  | Asclepia tuberosa<br>Fragaria virginiana                                                                                | Butterfly Milkweed<br>Wild Strawberry                                             | 18" o.c.<br>24" o.c.                                                 | #1<br>native plug                         |                              |
| Key<br>at<br>fv<br>hp<br>nf                             | Qty<br>14<br>40<br>15            | Asclepia tuberosa<br>Fragaria virginiana<br>Hosta plantaginea                                                           | Butterfly Milkweed<br>Wild Strawberry<br>Hosta                                    | 18" o.c.<br>24" o.c.<br>24" o.c.                                     | #1<br>native plug<br>#1                   |                              |
| Key<br>at<br>fv<br>hp<br>nf<br>ov                       | Qty<br>14<br>40<br>15<br>10      | Asclepia tuberosa<br>Fragaria virginiana<br>Hosta plantaginea<br>Nepeta x. faassenii 'Walker's Low'                     | Butterfly Milkweed<br>Wild Strawberry<br>Hosta<br>Walker's Low Catmint            | 18" o.c.<br>24" o.c.<br>24" o.c.<br>24" o.c.<br>24" o.c.             | #1<br>native plug<br>#1<br>#1             |                              |
| Peren<br>Key<br>at<br>fv<br>hp<br>nf<br>ov<br>so<br>soo | Qty<br>14<br>40<br>15<br>10<br>6 | Asclepia tuberosa<br>Fragaria virginiana<br>Hosta plantaginea<br>Nepeta x. faassenii 'Walker's Low'<br>Origanum vulgare | Butterfly Milkweed<br>Wild Strawberry<br>Hosta<br>Walker's Low Catmint<br>Oregano | 18" o.c.<br>24" o.c.<br>24" o.c.<br>24" o.c.<br>24" o.c.<br>18" o.c. | #1<br>native plug<br>#1<br>#1<br>4" cont. | Comments<br>straight species |

# LEGEND:

1. See specifications for "Vegtrug" Raised Wood Vegetable Planter. 2. "Vegtrug" Raised Wood Vegetable Planter available from Eartheasy.com