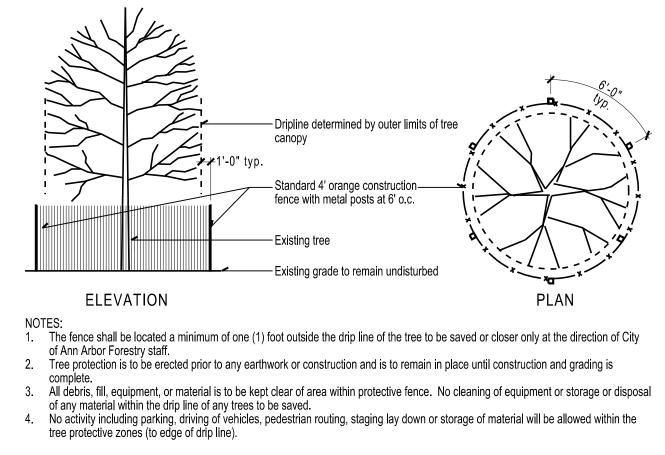

## STATIONING NOTES

 Any discrepancies between dimensioned layout and actual field conditions shall be immediately brought to the attention of the landscape architect. The contractor shall assume full responsibility for all necessary revisions due to failure to give such notification.