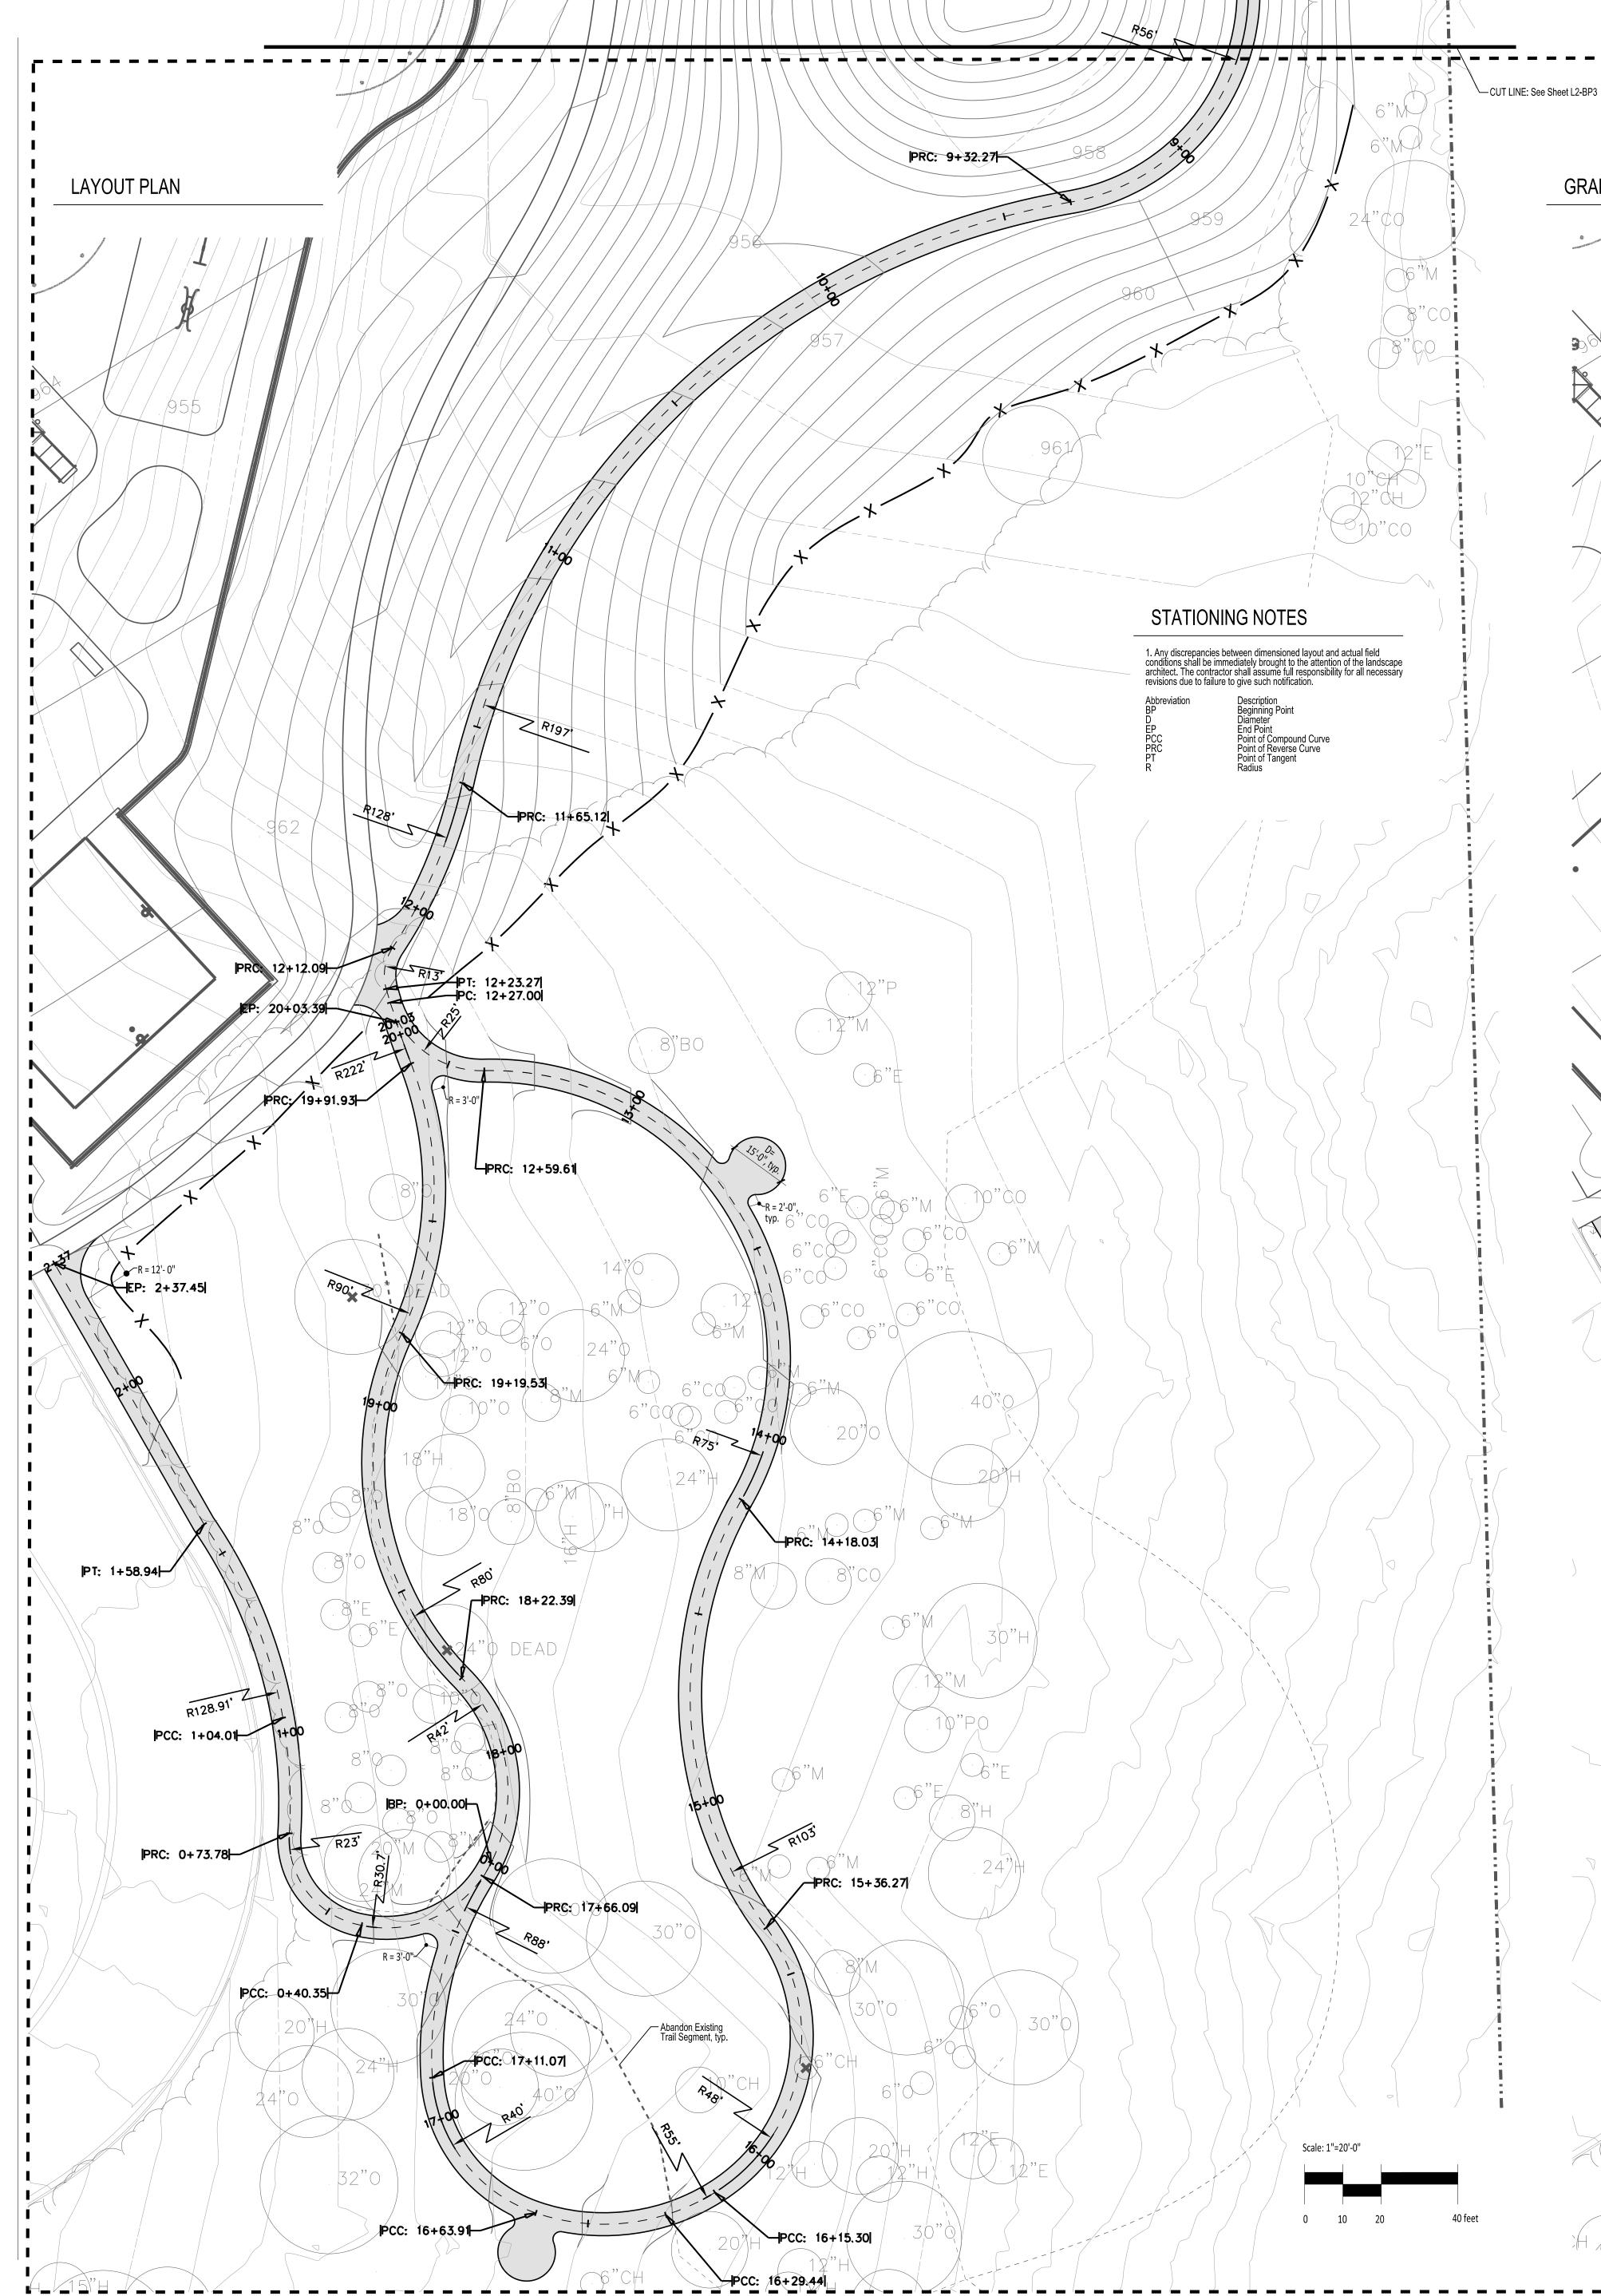

## STATIONING NOTES

 Any discrepancies between dimensioned layout and actual field conditions shall be immediately brought to the attention of the landscape architect. The contractor shall assume full responsibility for all necessary revisions due to failure to give such notification.

■ |BP: -0+00.00

ALTERNATE #2-

Beginning Point Diameter End Point Point of Compound Curve Point of Reverse Curve Point of Tangent Radius

| Key                                                     | Qty                              | Botanical Name                                                                                                          | Common Name                                                                       | Spacing                                                              | Size                                      | Comments                     |
|---------------------------------------------------------|----------------------------------|-------------------------------------------------------------------------------------------------------------------------|-----------------------------------------------------------------------------------|----------------------------------------------------------------------|-------------------------------------------|------------------------------|
| AC                                                      | 2                                | Amelanchier canadensis 'Autumn Brilliance'                                                                              | Autumn Brilliance Serviceberry                                                    | as shown                                                             | 5-6' B&B                                  | Tree Form                    |
| AM                                                      | 6                                | Aronia melanocarpa 'Viking'                                                                                             | Viking Black Chokeberry                                                           | 48" o.c.                                                             | #3                                        |                              |
| VN                                                      | 6                                | Vaccinium 'North Country'                                                                                               | North Country Blueberry                                                           | 36" o.c.                                                             | #3                                        |                              |
| Vines                                                   |                                  |                                                                                                                         |                                                                                   |                                                                      |                                           |                              |
| Key                                                     | Qty                              | Botanical Name                                                                                                          | Common Name                                                                       | Spacing                                                              | Size                                      | Comments                     |
| LS                                                      | 2                                | Lonicera sempervirens 'Major Wheeler'                                                                                   | Major Wheeler Honeysuckle                                                         | as shown                                                             | #1                                        |                              |
|                                                         |                                  |                                                                                                                         |                                                                                   |                                                                      |                                           |                              |
|                                                         |                                  | Botanical Name                                                                                                          | Common Name                                                                       | Spacing                                                              | Size                                      | Comments                     |
| Key                                                     | nials<br>Qty<br>14               | Botanical Name<br>Asclepia tuberosa                                                                                     | Common Name<br>Butterfly Milkweed                                                 | Spacing<br>18" o.c.                                                  | Size<br>#1                                | Comments                     |
| Key<br>at                                               | Qty                              |                                                                                                                         |                                                                                   |                                                                      |                                           | Comments                     |
| Key<br>at<br>fv                                         | Qty<br>14                        | Asclepia tuberosa                                                                                                       | Butterfly Milkweed                                                                | 18" o.c.                                                             | #1                                        |                              |
| Key<br>at<br>fv<br>hp                                   | Qty<br>14<br>40                  | Asclepia tuberosa<br>Fragaria virginiana                                                                                | Butterfly Milkweed<br>Wild Strawberry                                             | 18" o.c.<br>24" o.c.                                                 | #1<br>native plug                         |                              |
| Key<br>at<br>fv<br>hp<br>nf                             | Qty<br>14<br>40<br>15            | Asclepia tuberosa<br>Fragaria virginiana<br>Hosta plantaginea                                                           | Butterfly Milkweed<br>Wild Strawberry<br>Hosta                                    | 18" o.c.<br>24" o.c.<br>24" o.c.                                     | #1<br>native plug<br>#1                   |                              |
| Key<br>at<br>fv<br>hp<br>nf<br>ov                       | Qty<br>14<br>40<br>15<br>10      | Asclepia tuberosa<br>Fragaria virginiana<br>Hosta plantaginea<br>Nepeta x. faassenii 'Walker's Low'                     | Butterfly Milkweed<br>Wild Strawberry<br>Hosta<br>Walker's Low Catmint            | 18" o.c.<br>24" o.c.<br>24" o.c.<br>24" o.c.<br>24" o.c.             | #1<br>native plug<br>#1<br>#1             |                              |
| Peren<br>Key<br>at<br>fv<br>hp<br>nf<br>ov<br>so<br>soo | Qty<br>14<br>40<br>15<br>10<br>6 | Asclepia tuberosa<br>Fragaria virginiana<br>Hosta plantaginea<br>Nepeta x. faassenii 'Walker's Low'<br>Origanum vulgare | Butterfly Milkweed<br>Wild Strawberry<br>Hosta<br>Walker's Low Catmint<br>Oregano | 18" o.c.<br>24" o.c.<br>24" o.c.<br>24" o.c.<br>24" o.c.<br>18" o.c. | #1<br>native plug<br>#1<br>#1<br>4" cont. | Comments<br>straight species |